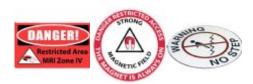

### **MRI Signs**

There are many different MRI safety signs that cover a variety of different warnings and cautions. You may know the warning signs that you are looking for but the problem is finding them. MRI equipand Ocelco has a wide variety of MRI safety Signs to view closer. They have great product images that enhance size so you can read every word.