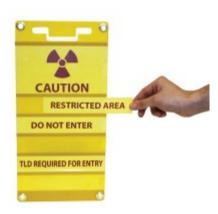

## **MRI Stickers**

Make sure that your entire MRI environment is properly labeled by adding stickers. This is a simple and cost effective way to make your MRI environment more prominent to make absolutely sure there are no accidents in or near the environment.