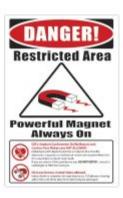

### **MRI Signs**

There are many different MRI safety signs that cover a variety of different warnings and cautions. You may know the warning signs that you are looking for but the problem is finding them. MRI equipand Ocelco has a wide variety of MRI safety Signs to view closer. They have great product images that enhance size so you can read every word.