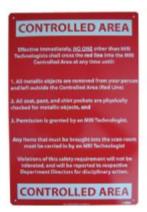

## **MRI Stickers**

Make sure that your entire MRI environment is properly labeled by adding stickers. This is a simple and cost effective way to make your MRI environment more prominent to make absolutely sure there are no accidents in or near the environment.

#### **Properly Labeling Your MRI Environment**

You need to properly label your MRI environment based off of your MRI unit. There are different styles of MRI's that require different warnings. Proper labeling will also make your MRI unit have a more professional look.