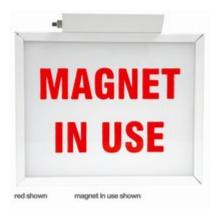

#### **MRI Lighted Signs**

MRI Lighted Signs are necessary in certain facilities. This sign and many others light up while the Magnet is in use. MRI magnets actually never shut off unless there is an emergency. Lighted signs have a great duration and will rarely burn out.