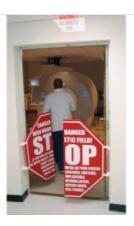

#### **MRI Lighted Signs**

MRI Lighted Signs are necessary in certain facilities. This sign and many others light up while the Magnet is in use. MRI magnets actually never shut off unless there is an emergency. Lighted signs have a great duration and will rarely burn out.