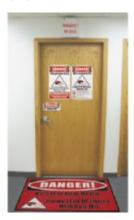

#### **Properly Labeling Your MRI Environment**

You need to properly label your MRI environment based off of your MRI unit. There are different styles of MRI's that require different warnings. Proper labeling will also make your MRI unit have a more professional look.